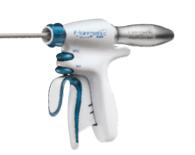

## HARMONIC ACE® Curved Shears

# HARMONIC ACE® Curved Shears

Precision, multifunctionality and minimal thermal tissue damage.

That's positive energy.

#### For laparoscopic and open procedures