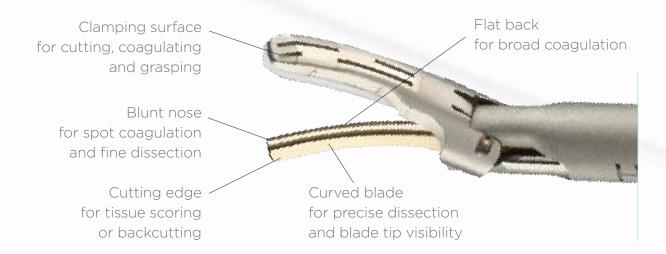

### **Design refined by experience**

Input from hundreds of surgeons along with continual refinements applied over the years have combined to produce a surgical device with maximum versatility and precision.

Audible and tactile feedback.
Trigger clicks when jaws
are fully compressed and
again when released.

| PRECISE   | Minimal lateral thermal tissue damage for safer dissection near vital structures |  |
|-----------|----------------------------------------------------------------------------------|--|
| EFFICIENT | Moves through tissue quickly while maintaining hemostasis                        |  |
| VERSATILE | Precisely cuts, coagulates, grasps and dissects - without instrument exchanges   |  |
| RELIABLE  | Allows you to seal vessels ≤ 5mm, as well as lymphatics                          |  |
| ERGONOMIC | Comfortable grip and intuitive controls                                          |  |