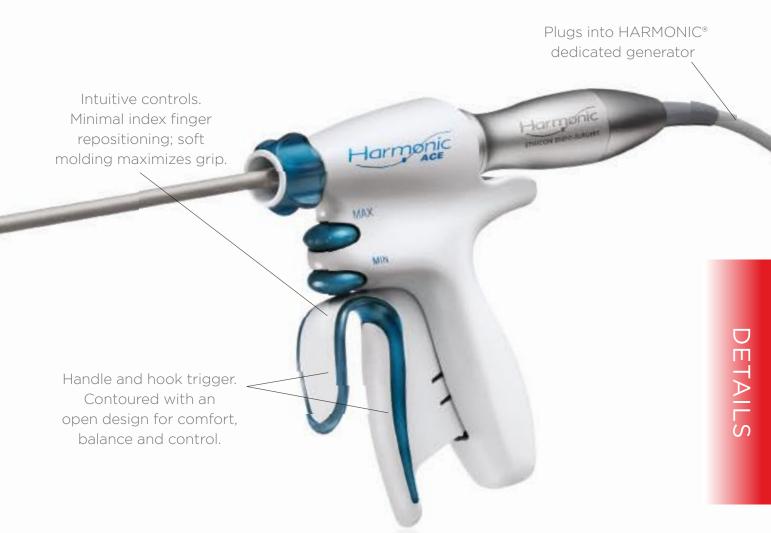

Audible and tactile feedback.
Trigger clicks when jaws
are fully compressed and
again when released.

| PRECISE   | Minimal lateral thermal tissue damage for safer dissection near vital structures |  |
|-----------|----------------------------------------------------------------------------------|--|
| EFFICIENT | Moves through tissue quickly while maintaining hemostasis                        |  |
| VERSATILE | Precisely cuts, coagulates, grasps and dissects - without instrument exchanges   |  |
| RELIABLE  | Allows you to seal vessels ≤ 5mm, as well as lymphatics                          |  |
| ERGONOMIC | Comfortable grip and intuitive controls                                          |  |